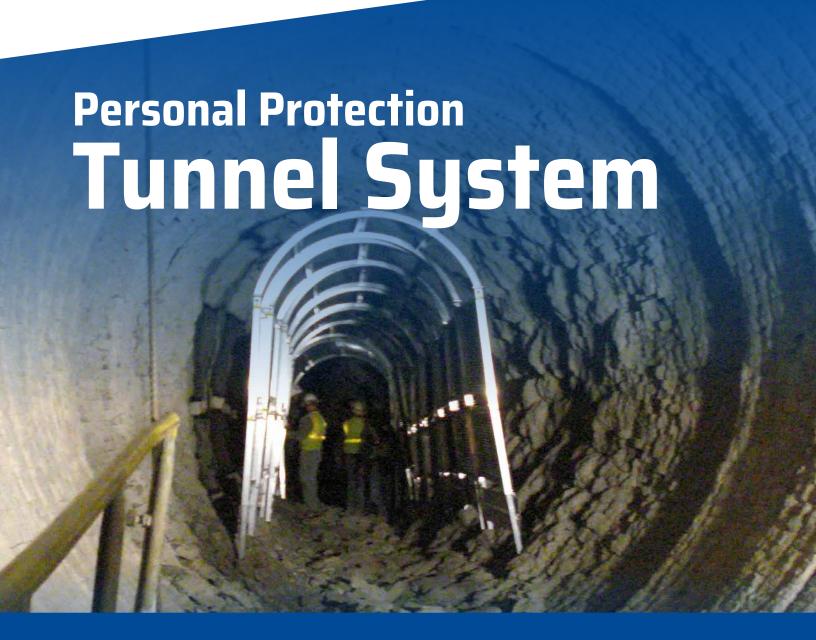

Protect workers from falling debris during kiln inspection the entire length of the kiln.

Protection Tunnels are designed for worker safety from falling coating that withstands impacts of up to 112 kg (250 lb) dropped from 455mm (18"). Tunnels are custom built to specific kiln requirements.

#### **SAFETY FIRST**

Personal Protection Tunnel Systems are the best solutions to protect workers the full length of the kiln from falling coating. Can withstand over 100 kg of debris on a single section of the tunnel system.