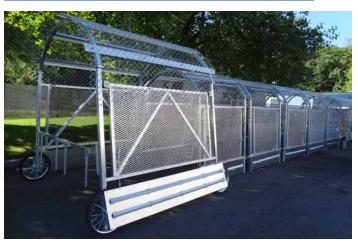

### **HOW IT WORKS**

The Set Up cage is assembled first. Each tunnel section is assembled underneath the Set Up cage which moves forward as each section is completed

## **EFFICIENCY FEATURES**

Flip up handles for carrying

Modular construction for maximum versatility

Each sections weights approximately 200 lb

Bolt and Pin connections for quick assembly

Each cage assembles / disassembles in 20 minutes

**FABRICATED FROM 6061 T6 ALUMINUM** 

with a steel mesh cover. Pieces can fit through most door openings.