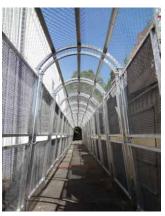

Protect workers from falling debris during kiln inspection the entire length of the kiln.

Protection Tunnels are designed for worker safety from falling coating that withstands impacts of up to 112 kg (250 lb) dropped from 455mm (18"). Tunnels are custom built to specific kiln requirements.

# PERSONAL PROTECTION TUNNEL SYSTEM

## **CUSTOM-MADE**

Personal Protection Tunnel Systems are built to your kiln diameter and can be built to run the full length of the kiln or just a portion