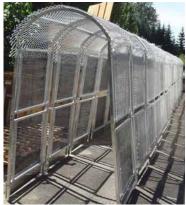

## **SAFETY FEATURES**

Structural Components 6061-T6 Aluminum

Impact Rating 114 kg (250 lb) from 455mm (18 in)

Bottom side guards to prevent rolling debris

Shock absorbed columns

ANSI, MSHA, CE and CSA compliant

**FABRICATED FROM 6061 T6 ALUMINUM** 

with a steel mesh cover. Pieces can fit through most door openings.