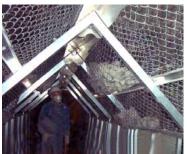

## **SAFETY FEATURES**

Structural Components 6061-T6 Aluminum

Impact Rating 114 kg (250 lb) from 455mm (18 in)

Bottom side guards to prevent rolling debris

Shock absorbed columns

ANSI, MSHA, CE and CSA compliant

Protect workers from falling debris during kiln inspection the entire length of the kiln.

Protection Tunnels are designed for worker safety from falling coating that withstands impacts of up to 112 kg (250 lb) dropped from 455mm (18"). Tunnels are custom built to specific kiln requirements.