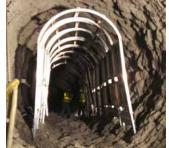

Protect workers from falling debris during kiln inspection the entire length of the kiln.

Protection Tunnels are designed for worker safety from falling coating that withstands impacts of up to 112 kg (250 lb) dropped from 455mm (18"). Tunnels are custom built to specific kiln requirements.

## **CUSTOM-MADE**

Personal Protection Tunnel Systems are built to your kiln diameter and can be built to run the full length of the kiln or just a portion