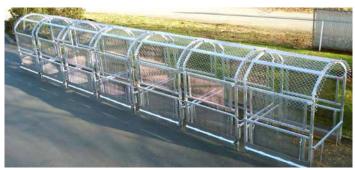

### **HOW IT WORKS**

The Set Up cage is assembled first. Each tunnel section is assembled underneath the Set Up cage which moves forward as each section is completed

## **EFFICIENCY FEATURES**

Flip up handles for carrying

Modular construction for maximum versatility

Each sections weights approximately 200 lb

Bolt and Pin connections for quick assembly

Each cage assembles / disassembles in 20 minutes