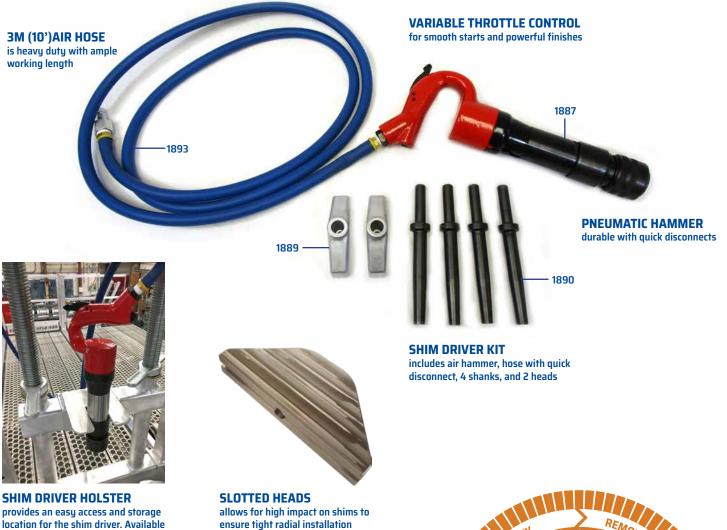

## **SHIM DRIVER KIT**

### **SPECIFICATIONS**

| BLOWS PER MINUTE (BPM)     | 1800          |
|----------------------------|---------------|
| STROKE LENGTH              | 76mm (3")     |
| HOSE SIZE (ID)             | 12.7mm (1/2") |
| AIR PRESSURE (PSI)         | 90 - 100      |
| AVG. AIR CONSUMPTION (CFM) | 24            |

### P/N 1894- SHIM DRIVER KIT

| 1893 | HOSE, ASSEMBLY, 10', 1/2 BARB-TITE HOSE, SHIM DRIVER |
|------|------------------------------------------------------|
| 1887 | AIR HAMMER, RD SHANK, RED, SHIM DRIVER GUN           |
| 1889 | SHIM DRIVER HEAD, MACHINED STEEL                     |
| 1890 | SHANK, ROUND / ROUND, STEEL                          |
| 1891 | HOSE, 1/2 ID, BARB-TITE, BLUE (no fittings)          |